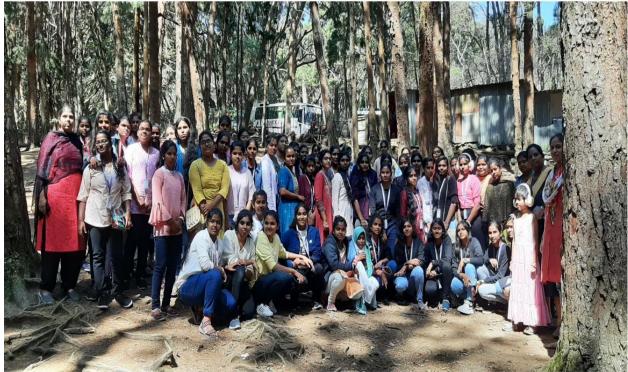

## Circular

Green Initiative and Environmental Club plan to organized one day "Ecotrip 2024 at Kodaikannal on 29.03.2024. Kindly permit all UG students to participate in this Event.

Date: 20.03.2024 Place: Udumalpet