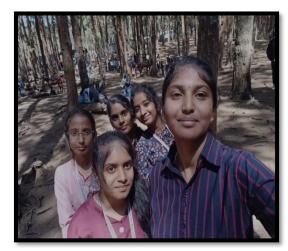

## Circular

Green Initiative and Environmental Club plan to organized one day "Ecotrip 2024 at Kodaikannal on 29.03.2024. Kindly permit all UG students to participate in this Event.

Date: 20.03.2024 Place: Udumalpet