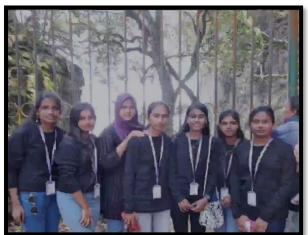

## Circular

Green Initiative and Environmental Club plan to organized one day "Ecotrip 2024 at Kodaikannal on 29.03.2024. Kindly permit all UG students to participate in this Event.

Date: 20.03.2024 Place: Udumalpet